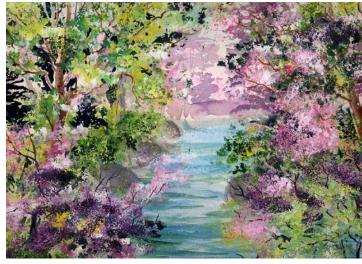

Center:; Spring Foliage & Blue Stream 18" x 22" \$165.

**Left: Iris!** 16" x 20" \$175. SOLD

and Palms  $45" \times 30"$  \$925.

Center: Kittens & Pup in the Garden

26" × 40" \$475.

Right; My Sunlit Studio—Bridgewater