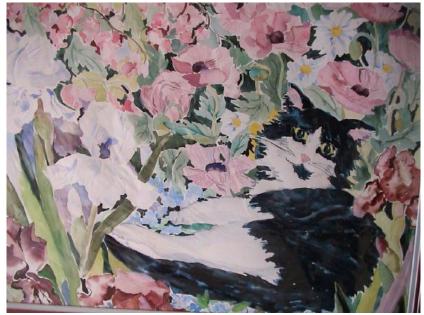

Center: Cabbages & Cabbage Butterfly 18" × 24" \$225.

Bottom: Feline Odalisque  $24" \times 30"$  \$275.

Above right: Hot Air Balloons above New Jersey (Clinton Red Mill, Somerville, the Wallace House, and Colonial Gardens) 28" × 36" \$475.