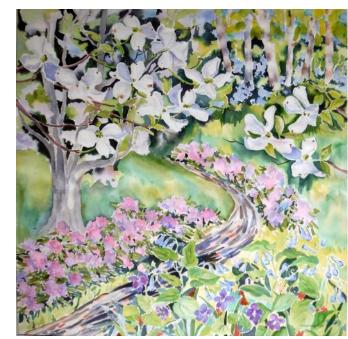

Bottom left: Spring, River Runs Free  $24" \times 30"$  \$255.

Bottom right: Spring is Bursting Out All Over!  $30'' \times 30''$  \$255.

Right: Tangle Trees, Blue River  $16" \times 20"$  \$225.

Center left: Frozen River with Bridge 17" × 22" \$165.