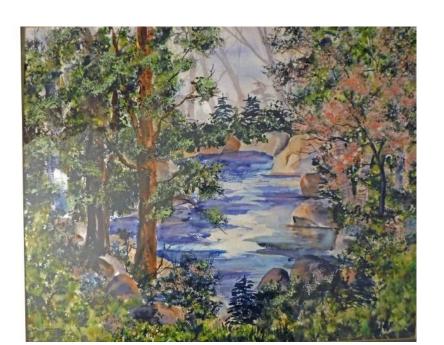

Bottom left: Spring, River Runs Free  $24" \times 30"$  \$255.

Bottom right: Spring is Bursting Out All Over!  $30'' \times 30''$  \$255.

Right: Tangle Trees, Blue River  $16" \times 20"$  \$225.

Center left: Frozen River with Bridge 17" × 22" \$165.