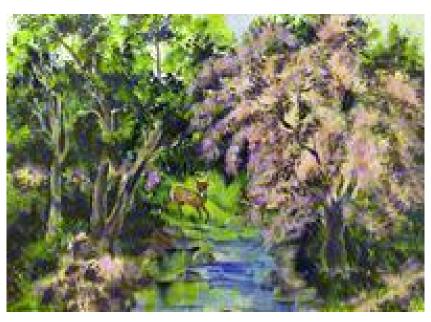

Left: Spring Path with Rock Wall acrylic 20" x 26" \$225.

Center left: Deer in the Clearing  $22'' \times 30''$  \$275.

Center right: Soulmates (because the newly formed butterfly thinks the leaf is another Butterfly)  $17" \times 21"$  \$225.