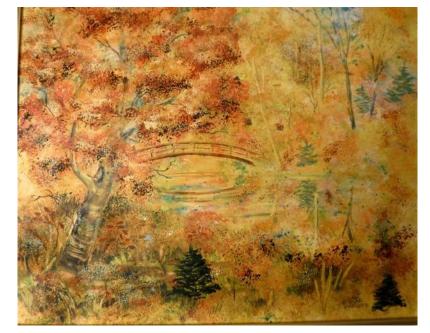

Center: Bunny Pals in Violets, Daisies, and Chicory Flowers Mixed Media 18" x 32"" \$225.

Bottom: Monet's Garden with Wisteria 21" × 25" Acrylic \$275.

Above: Autumn Reflections 19" x 24" Mixed Media \$200. SOLD