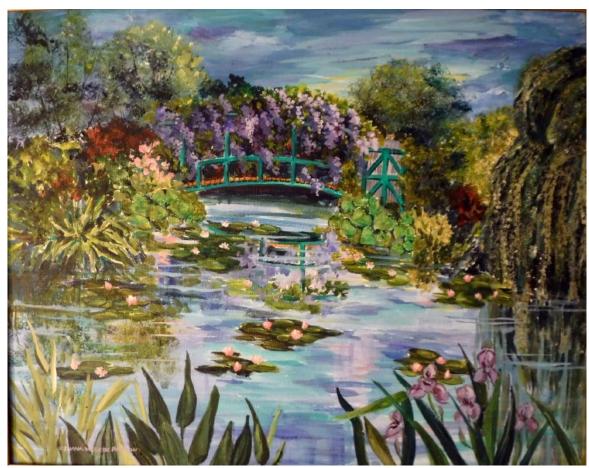

Center: Monet's Wisteria Bridge Mixed media 11" x 13" \$135.

Bottom: Bird of Paradise and King Protea 30 x 30 \$250. SOLD

Left: Serengeti Zebra Tangle (from my 3 ½ weeks in Tanzania & Kenya)

Mixed Media 18" x 23"" \$225. SOLD

Center: Bunny Pals in Violets, Daisies, and Chicory Flowers Mixed Media 18" x 32"" \$225.

Bottom: Monet's Garden with Wisteria 21" × 25" Acrylic \$275.

Above: Autumn Reflections 19" x 24" Mixed Media \$200. SOLD