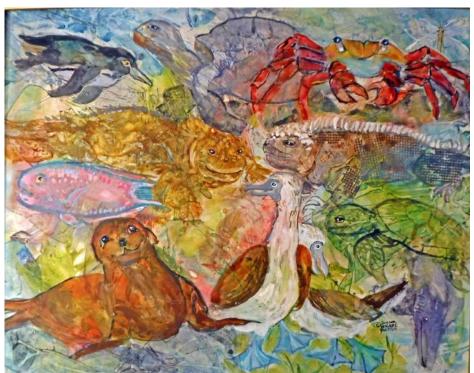

Center: Galapagos Entanglement (from my 3 weeks in the Galapagos and Ecuador) Mixed Media  $19 \frac{1}{2} \times 23 \frac{1}{2} $675$ .

Below: Goldfishes in Tiled Pool  $19" \times 25"$  \$250.

Top: Still-life with Teapot, Pitcher, and Peacock Feathers  $30" \times 36" \$625$ .