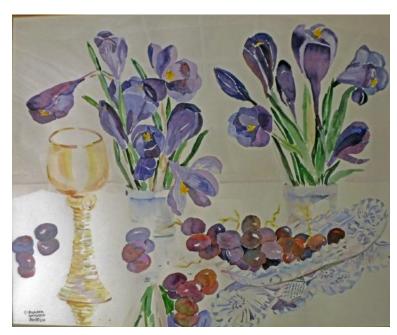

30" × 38" \$675.

Below: Crocuses and German Goblet

22" × 27" \$225.

Above: Peach Tulips in a Sea of Blue  $28'' \times 33''$  \$325.

Center: Lavender Trees 12" x 15" \$125.

Below: Peach & Blue Fantasy Floral 20" × 26" \$275.