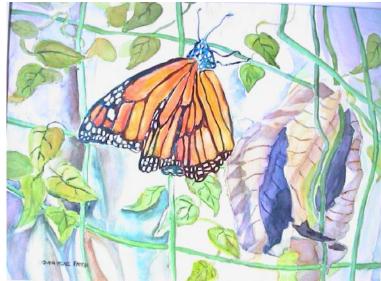

Left: Spring Path with Rock Wall acrylic 20" x 26" \$225.

Center left: Deer in the Clearing  $22'' \times 30''$  \$275.

Center right: Soulmates (because the newly formed butterfly thinks the leaf is another Butterfly)  $17" \times 21"$  \$225.