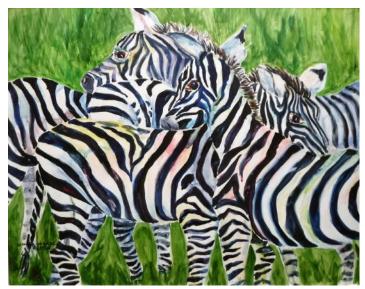

Center: Monet's Wisteria Bridge Mixed media 11" x 13" \$135.

Bottom: Bird of Paradise and King Protea 30 x 30 \$250. SOLD

Left: Serengeti Zebra Tangle (from my 3 ½ weeks in Tanzania & Kenya)

Mixed Media 18" x 23"" \$225. SOLD