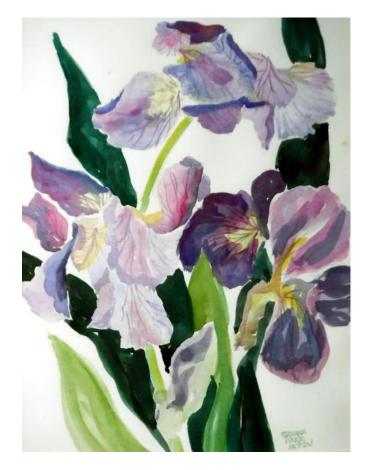

Center:; Spring Foliage & Blue Stream 18" x 22" \$165.

**Left: Iris!** 16" x 20" \$175. SOLD

and Palms  $45" \times 30"$  \$925.

Center: Kittens & Pup in the Garden

26" × 40" \$475.

Right; My Sunlit Studio—Bridgewater