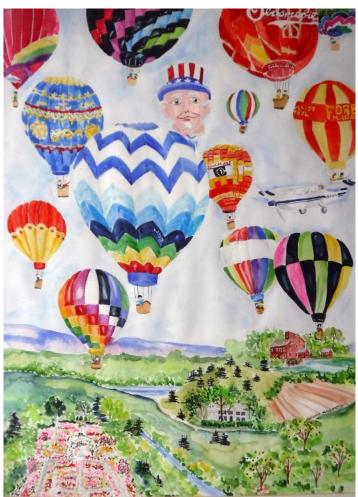

Center: Cabbages & Cabbage Butterfly 18" × 24" \$225.

Bottom: Feline Odalisque  $24" \times 30"$  \$275.

Above right: Hot Air Balloons above New Jersey (Clinton Red Mill, Somerville, the Wallace House, and Colonial Gardens) 28" × 36" \$475.