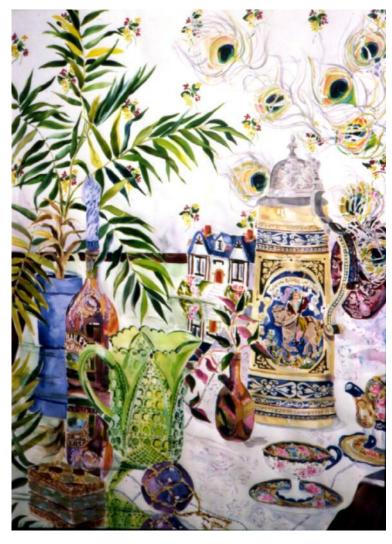

Center: Galapagos Entanglement (from my 3 weeks in the Galapagos and Ecuador) Mixed Media  $19 \frac{1}{2} \times 23 \frac{1}{2} $675$ .

Below: Goldfishes in Tiled Pool  $19" \times 25"$  \$250.

Top: Still-life with Teapot, Pitcher, and Peacock Feathers  $30" \times 36" \$625$ .