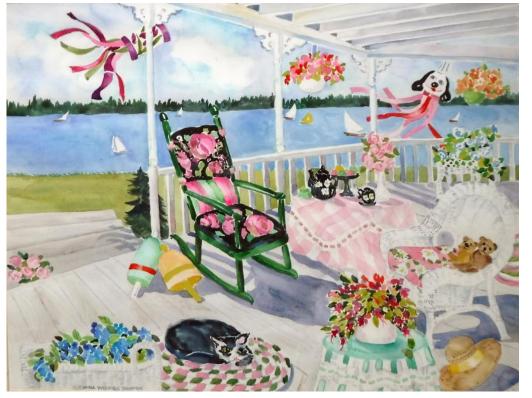

Left; North Haven, Maine Porch with windsocks  $25'' \times 31''$  \$350.

Above: Swan Lake  $20'' \times 24''$  acrylic \$235.

Picture to follow for Forest Color  $17" \times 21"$  \$175.