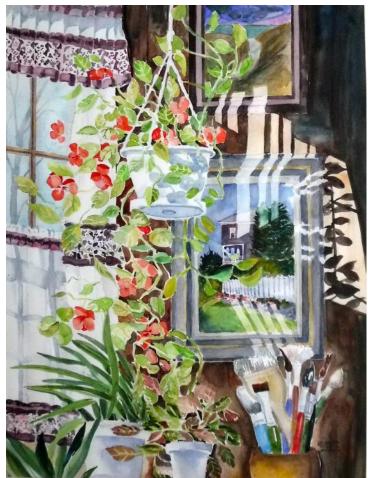

Center:; Spring Foliage & Blue Stream 18" x 22" \$165.

**Left: Iris!** 16" x 20" \$175. SOLD

and Palms  $45" \times 30"$  \$925.

Center: Kittens & Pup in the Garden

26" × 40" \$475.

Right; My Sunlit Studio—Bridgewater