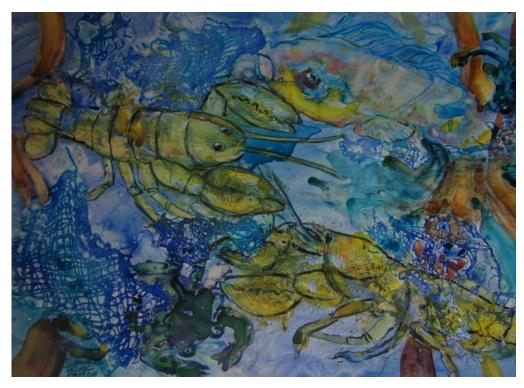

(AKA Pipe Fishes, Sea Horse, & More)

\$375.

Below: Lobster Quadrille  $20'' \times 27''$ 

**\$575**.

Below left: Octopus and Yellow Tang  $16" \times 20" $150$ .

Above: Sunrise, Winter Mountains  $16" \times 20" \quad $155$ .