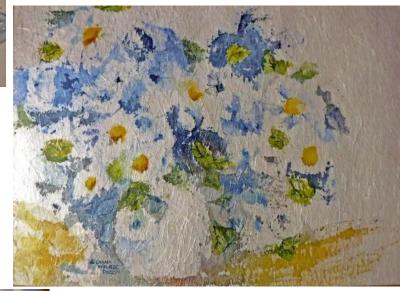

Center: Bunny Pals in Violets, Daisies, and Chicory Flowers Mixed Media 18" x 32"" \$225.

Bottom: Monet's Garden with Wisteria 21" × 25" Acrylic \$275.

Above: Autumn Reflections 19" x 24" Mixed Media \$200. SOLD