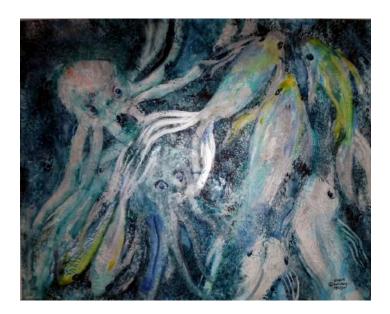

(AKA Pipe Fishes, Sea Horse, & More)

\$375.

Below: Lobster Quadrille  $20'' \times 27''$ 

**\$575**.

Below left: Octopus and Yellow Tang  $16" \times 20" $150$ .

Above: Sunrise, Winter Mountains  $16" \times 20" \quad $155$ .