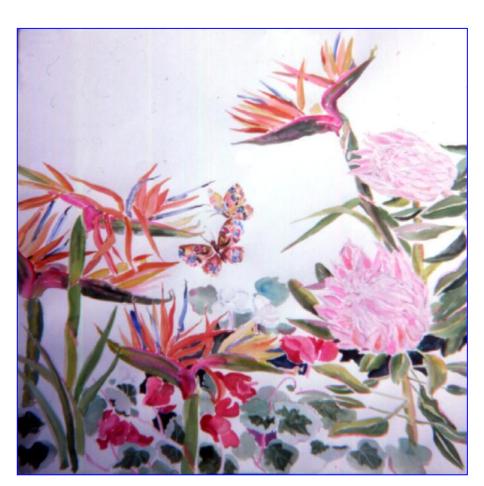

Center: Monet's Wisteria Bridge Mixed media 11" x 13" \$135.

Bottom: Bird of Paradise and King Protea 30 x 30 \$250. SOLD

Left: Serengeti Zebra Tangle (from my 3 ½ weeks in Tanzania & Kenya)

Mixed Media 18" x 23"" \$225. SOLD