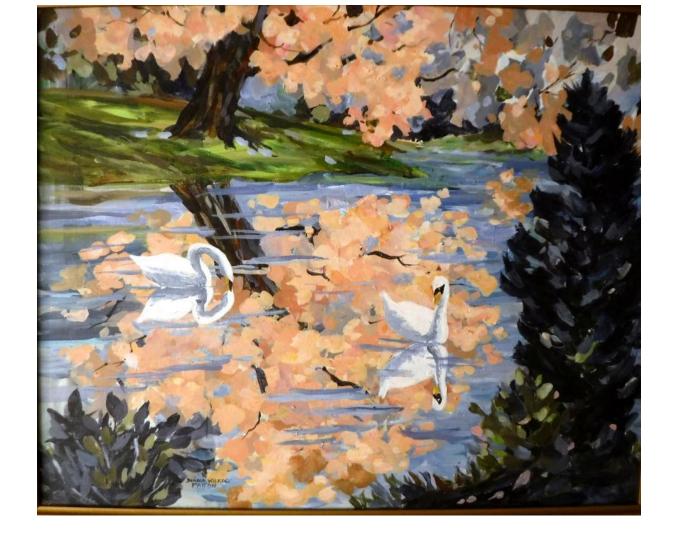

Left; North Haven, Maine Porch with windsocks  $25'' \times 31''$  \$350.

Above: Swan Lake  $20'' \times 24''$  acrylic \$235.

Picture to follow for Forest Color  $17" \times 21"$  \$175.