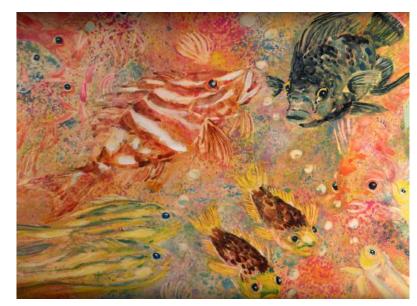

Center right: Winter Hi-Rise with Pine Trees  $20'' \times 16''$  \$165.

Below left: Icy Rock River 14' x 14" \$115.

Left: Clown Trigger Fish, Bahia Ball 26" × 32" \$575.

Center: Out of the Blue 18" x 24"