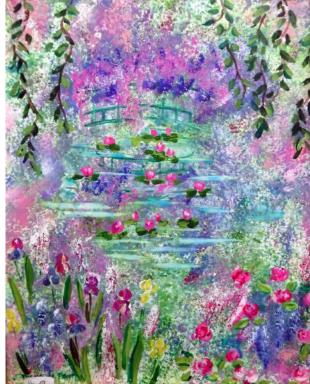

Center: Monet's Wisteria Bridge Mixed media 11" x 13" \$135.

Bottom: Bird of Paradise and King Protea 30 x 30 \$250. SOLD

Left: Serengeti Zebra Tangle (from my 3 ½ weeks in Tanzania & Kenya)

Mixed Media 18" x 23"" \$225. SOLD

Center: Bunny Pals in Violets, Daisies, and Chicory Flowers Mixed Media 18" x 32"" \$225.

Bottom: Monet's Garden with Wisteria 21" × 25" Acrylic \$275.

Above: Autumn Reflections 19" x 24" Mixed Media \$200. SOLD