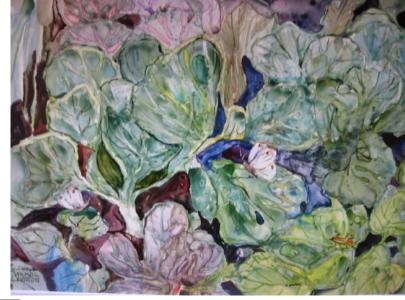

Center: Cabbages & Cabbage Butterfly 18" × 24" \$225.

Bottom: Feline Odalisque  $24" \times 30"$  \$275.

Above right: Hot Air Balloons above New Jersey (Clinton Red Mill, Somerville, the Wallace House, and Colonial Gardens) 28" × 36" \$475.