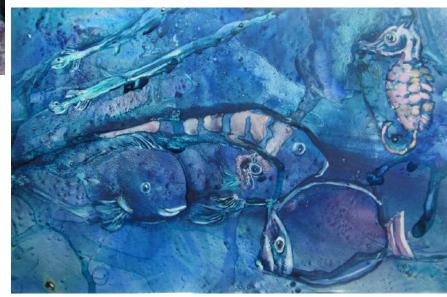

Center right: Winter Hi-Rise with Pine Trees  $20'' \times 16''$  \$165.

Below left: Icy Rock River 14' x 14" \$115.

Left: Clown Trigger Fish, Bahia Ball 26" × 32" \$575.

Center: Out of the Blue 18" x 24"

(AKA Pipe Fishes, Sea Horse, & More)

\$375.

Below: Lobster Quadrille  $20'' \times 27''$ 

**\$575**.

Below left: Octopus and Yellow Tang  $16" \times 20" $150$ .

Above: Sunrise, Winter Mountains  $16" \times 20" \quad $155$ .