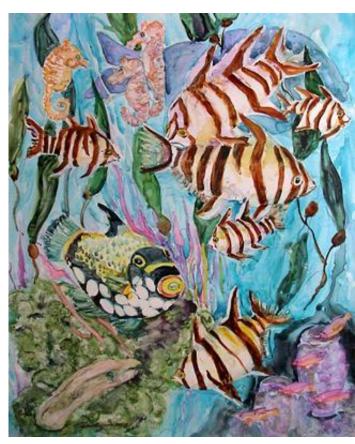

Center right: Winter Hi-Rise with Pine Trees  $20'' \times 16''$  \$165.

Below left: Icy Rock River 14' x 14" \$115.

Left: Clown Trigger Fish, Bahia Ball 26" × 32" \$575.

Center: Out of the Blue 18" x 24"