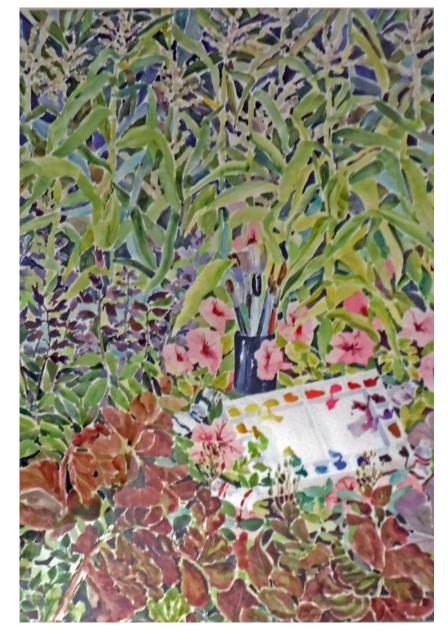

Center: Floral on Scintilla 17"  $\times$  21" \$145.

Below: Path through Woods, Sunset  $21" \times 25"$  acrylic \$325.

Top left: Palette in Garden with Beans  $24" \times 40"$  \$625.

Top right: Dancer in My Garden  $18" \times 24" \quad $250$ .