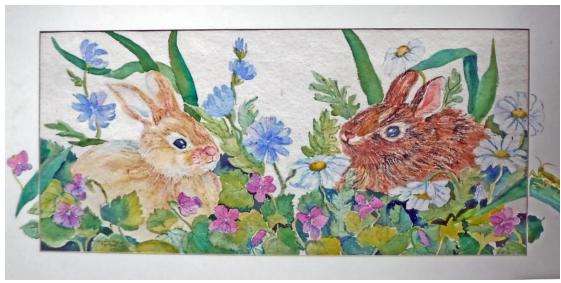

Center: Bunny Pals in Violets, Daisies, and Chicory Flowers Mixed Media 18" x 32"" \$225.

Bottom: Monet's Garden with Wisteria 21" × 25" Acrylic \$275.

Above: Autumn Reflections 19" x 24" Mixed Media \$200. SOLD