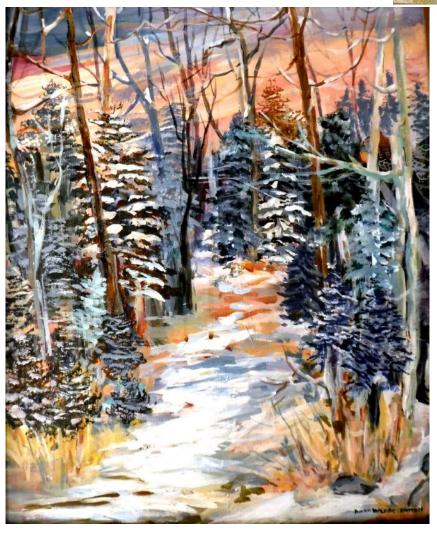

Left; North Haven, Maine Porch with windsocks  $25'' \times 31''$  \$350.

Above: Swan Lake  $20'' \times 24''$  acrylic \$235.

Picture to follow for Forest Color  $17" \times 21"$  \$175.