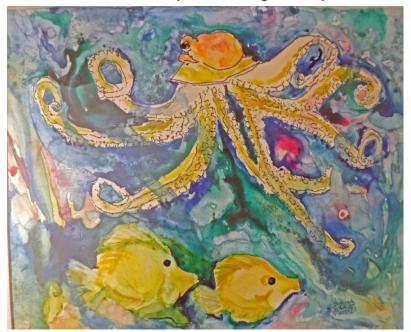

(AKA Pipe Fishes, Sea Horse, & More)

\$375.

Below: Lobster Quadrille  $20'' \times 27''$ 

**\$575**.

Below left: Octopus and Yellow Tang  $16" \times 20" $150$ .

Above: Sunrise, Winter Mountains  $16" \times 20" \quad $155$ .