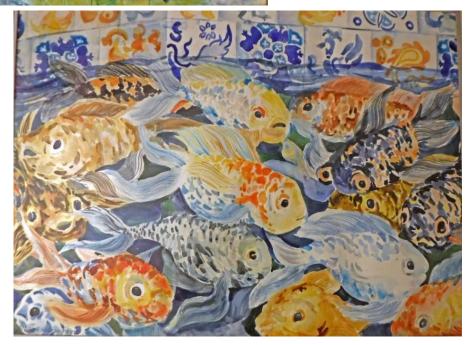

Center: Galapagos Entanglement (from my 3 weeks in the Galapagos and Ecuador) Mixed Media  $19 \frac{1}{2} \times 23 \frac{1}{2} $675$ .

Below: Goldfishes in Tiled Pool  $19" \times 25"$  \$250.

Top: Still-life with Teapot, Pitcher, and Peacock Feathers  $30" \times 36" \$625$ .