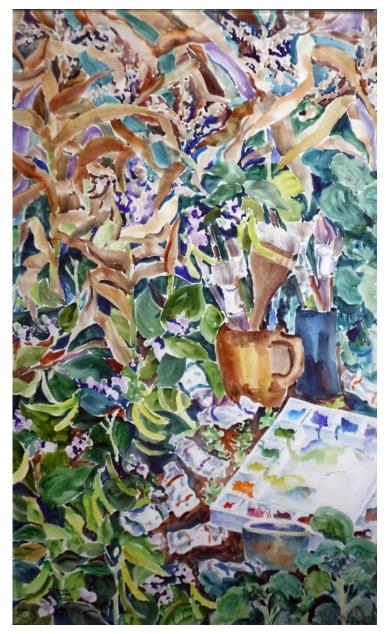

Center: Floral on Scintilla 17"  $\times$  21" \$145.

Below: Path through Woods, Sunset  $21" \times 25"$  acrylic \$325.

Top left: Palette in Garden with Beans  $24" \times 40"$  \$625.

Top right: Dancer in My Garden  $18" \times 24" \quad $250$ .