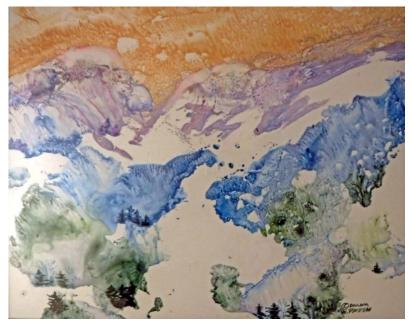

(AKA Pipe Fishes, Sea Horse, & More)

\$375.

Below: Lobster Quadrille  $20'' \times 27''$ 

**\$575**.

Below left: Octopus and Yellow Tang  $16" \times 20" $150$ .

Above: Sunrise, Winter Mountains  $16" \times 20" \quad $155$ .