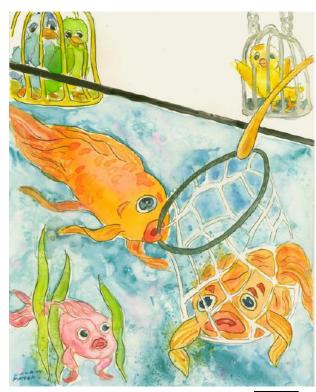

Center: Galapagos Entanglement (from my 3 weeks in the Galapagos and Ecuador) Mixed Media  $19 \frac{1}{2} \times 23 \frac{1}{2} $675$ .

Below: Goldfishes in Tiled Pool  $19" \times 25"$  \$250.

Top: Still-life with Teapot, Pitcher, and Peacock Feathers  $30" \times 36" \$625$ .