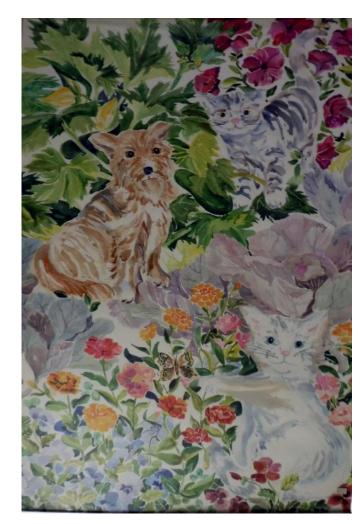

Center:; Spring Foliage & Blue Stream 18" x 22" \$165.

**Left: Iris!** 16" x 20" \$175. SOLD

and Palms  $45" \times 30"$  \$925.

Center: Kittens & Pup in the Garden

26" × 40" \$475.

Right; My Sunlit Studio—Bridgewater