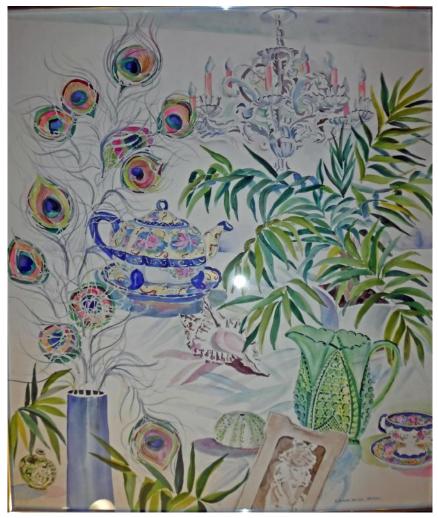

Center: Galapagos Entanglement (from my 3 weeks in the Galapagos and Ecuador) Mixed Media  $19 \frac{1}{2} \times 23 \frac{1}{2} $675$ .

Below: Goldfishes in Tiled Pool  $19" \times 25"$  \$250.

Top: Still-life with Teapot, Pitcher, and Peacock Feathers  $30" \times 36" \$625$ .