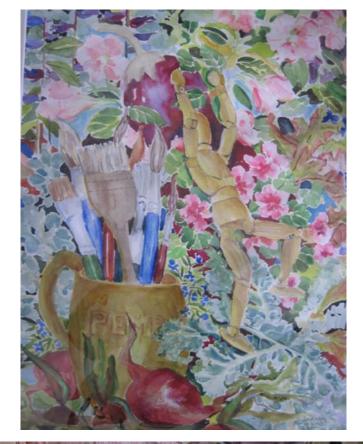

Center: Floral on Scintilla 17"  $\times$  21" \$145.

Below: Path through Woods, Sunset  $21" \times 25"$  acrylic \$325.

Top left: Palette in Garden with Beans  $24" \times 40"$  \$625.

Top right: Dancer in My Garden  $18" \times 24" \quad $250$ .