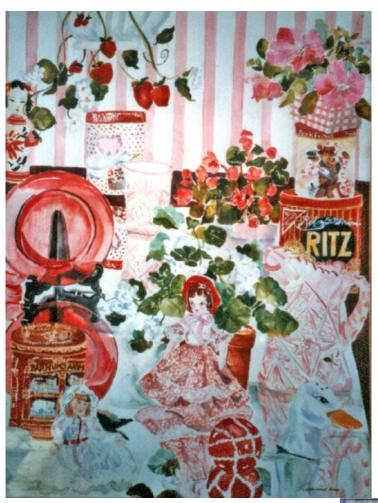

## Below:

Pink Ceramic Seal, Green
Pitcher, Plus Still-Life
Unframed 22" H 30" W
Watercolor by Diana Wilkoc
Patton \$325.

Left: Red and Pink Still-Life with China Doll and Pitcher 40" H 30" W \$875. Watercolor by Diana Wilkoc Patton