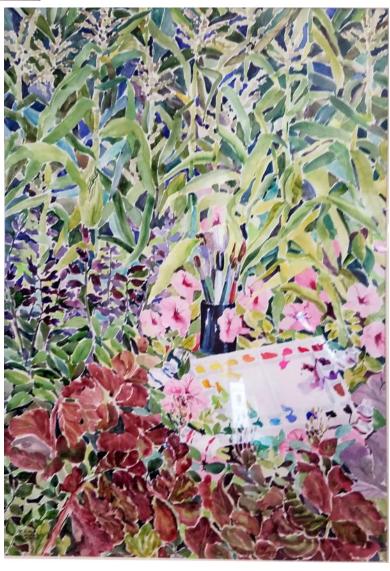

Below: Garden Studio: Palette, Red Lettuce, Petunias, Corn 42" H 31" W Watercolor by Diana Wilkoc Patton \$775.

Sunflowers in My Garden 36" H 28" W Watercolor by Diana Wilkoc Patton \$525.

Orange and Yellow Painting Chair in My Garden 42" H 36" W \$875.