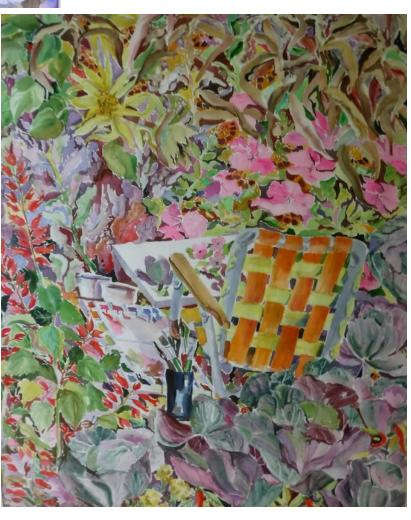

## Gardens, Still-lifes, and Marine

Green & White Painting
Chair, Painting Cabbages
52" H 38" W
\$1500.
Watercolor by
Diana Wilkoc Patton

Left: The Artist in the Garden State 36" H × 30" W Watercolor by Diana Wilkoc Patton \$775.