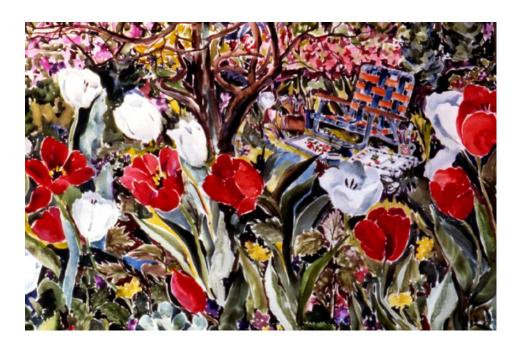

Above: Tulips in My Garden 28" H 36"W Watercolor by Diana Wilkoc Patton

Right: Painting in The
Great Swamp
50"H × 40" W
Watercolor by Diana Wilkoc
Patton