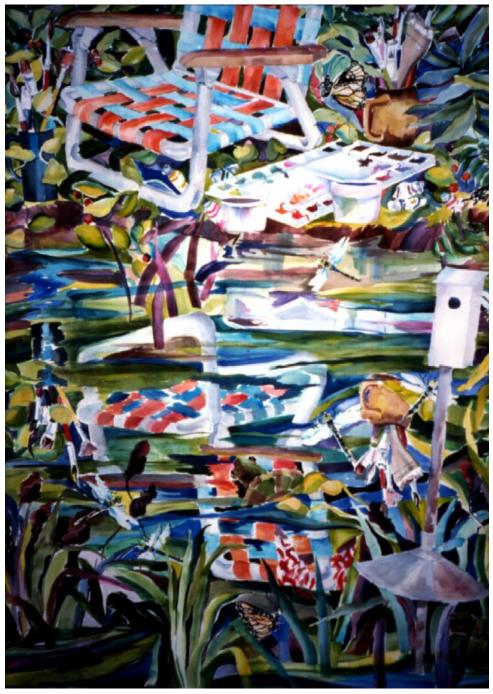

Watercolor by Diana Wilkoc Patton

Blue Painting Chair 40" H 26" W Watercolor by Diana Wilkoc Patton \$925.

Above: The Artist in the Garden
State II 36" H 30" W
Watercolor by Diana Wilkoc Patton
\$775.

Right: Tulips, Czech Teapot, English Ceramic Cottage

## Below:

Still-Life with German Stein and Green Pitcher 40" H x 30" W \$1200.

Watercolor by Diana Wilkoc Patton

Right: Orange and Blue
Painting Chair 42" H 36" W
Watercolor by Diana Wilkoc
Patton

Below: Water Lily "Garden" 22" H 28" W \$325. Watercolor by Diana Wilkoc Patton