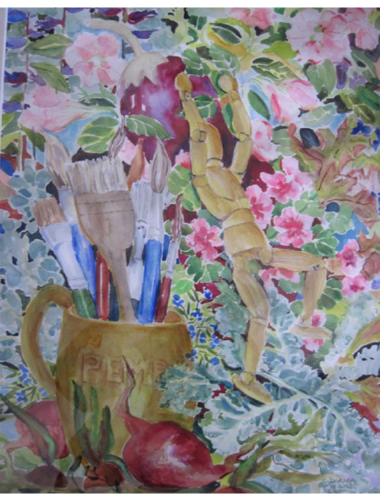

Palette in the Garden with Peppers 40" H 26" W NFS or donation

Watercolor by Diana Wilkoc Patton

Dancer in the Garden  $24" \times 18" \text{ W}$  Watercolor by Diana Wilkoc Patton

Left: Clown Trigger Fish, Bahia Ball