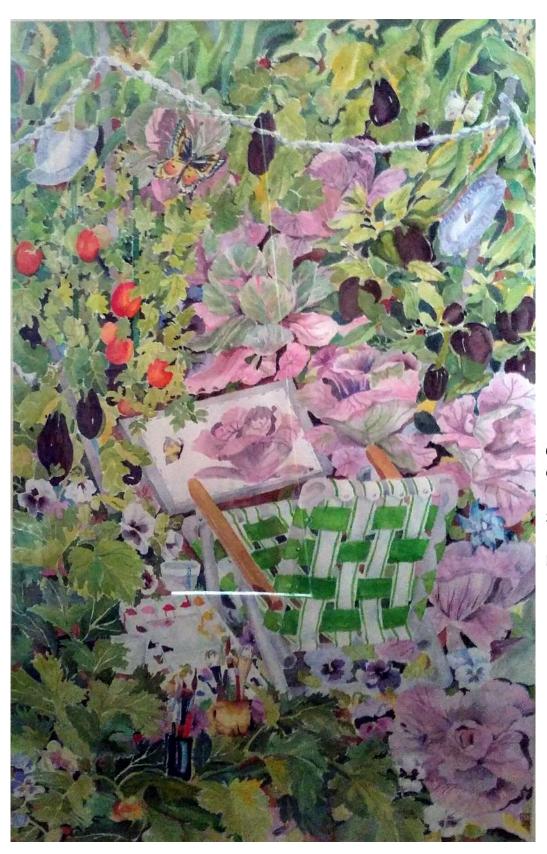

## Gardens, Still-lifes, and Marine

Green & White Painting
Chair, Painting Cabbages
52" H 38" W
\$1500.
Watercolor by
Diana Wilkoc Patton

Left: The Artist in the Garden State 36" H × 30" W Watercolor by Diana Wilkoc Patton \$775.