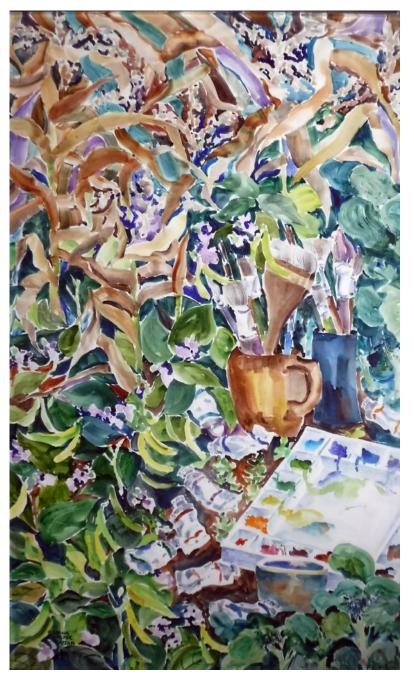

Below: Garden Studio: Palette, Red Lettuce, Petunias, Corn 42" H 31" W Watercolor by Diana Wilkoc Patton \$775.

Sunflowers in My Garden 36" H 28" W Watercolor by Diana Wilkoc Patton \$525.

Orange and Yellow Painting Chair in My Garden 42" H 36" W \$875.