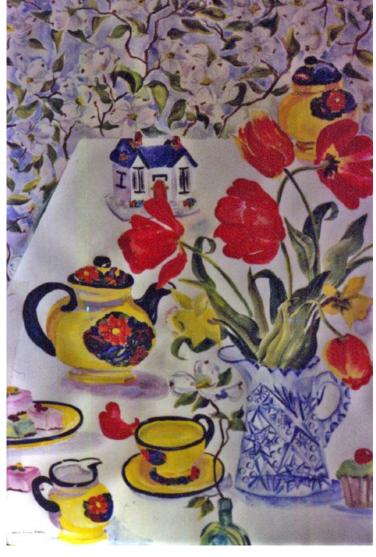

Watercolor by Diana Wilkoc Patton

Blue Painting Chair 40" H 26" W Watercolor by Diana Wilkoc Patton \$925.

Above: The Artist in the Garden
State II 36" H 30" W
Watercolor by Diana Wilkoc Patton
\$775.

Right: Tulips, Czech Teapot, English Ceramic Cottage

Above: Tulips in My Garden 28" H 36"W Watercolor by Diana Wilkoc Patton

Right: Painting in The
Great Swamp
50"H × 40" W
Watercolor by Diana Wilkoc
Patton