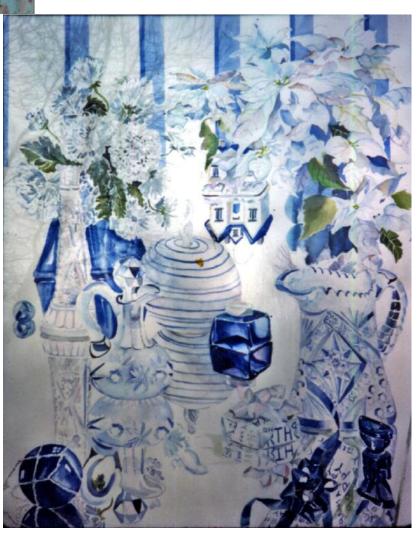

Below: Blue and White Still-Life with Poinsettias and Pitchers Unframed 40" H 30" W \$775. Watercolor by Diana Wilkoc Patton

Left:Still-life with Teapot, Peacock Feathers, and Pitcher 38" H 32"W \$825. Watercolor by Diana Wilkoc Patton