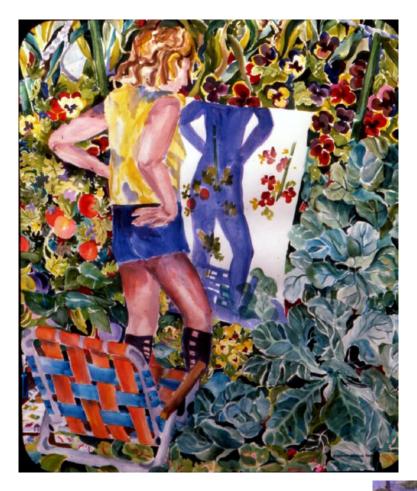

## Gardens, Still-lifes, and Marine

Green & White Painting
Chair, Painting Cabbages
52" H 38" W
\$1500.
Watercolor by
Diana Wilkoc Patton

Left: The Artist in the Garden State 36" H × 30" W Watercolor by Diana Wilkoc Patton \$775.