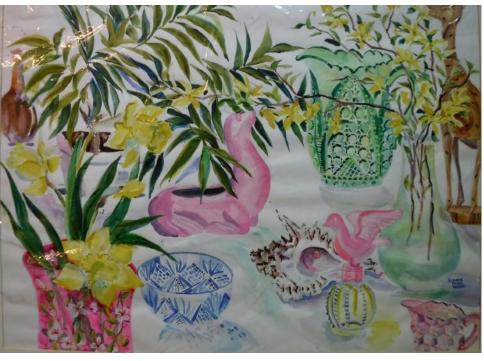

## Below:

Pink Ceramic Seal, Green
Pitcher, Plus Still-Life
Unframed 22" H 30" W
Watercolor by Diana Wilkoc
Patton \$325.

Left: Red and Pink Still-Life with China Doll and Pitcher 40" H 30" W \$875. Watercolor by Diana Wilkoc Patton