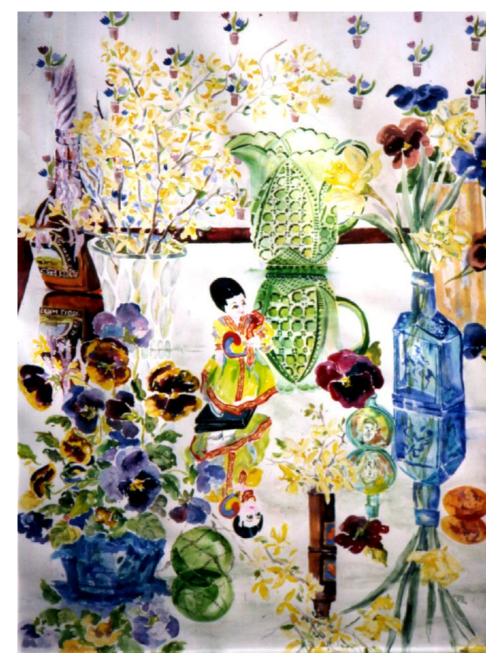

na Wilkoc Patton



Left: The Artist in the Garden State 36" H × 30" W Watercolor by Diana Wilkoc Patton \$775.

Below: Garden Studio: Palette, Red Lettuce, Petunias, Corn 42" H 31" W Watercolor by Diana Wilkoc Patton \$775.





Sunflowers in My Garden 36" H 28" W Watercolor by Diana Wilkoc Patton \$525.

Orange and Yellow Painting Chair in My Garden 42" H 36" W \$875.

Watercolor by Diana Wilkoc Patton





Blue Painting Chair 40" H 26" W Watercolor by Diana Wilkoc Patton \$925.



Above: The Artist in the Garden
State II 36" H 30" W
Watercolor by Diana Wilkoc Patton
\$775.

Right: Tulips, Czech Teapot, English Ceramic Cottage





Above: Tulips in My Garden 28" H 36"W Watercolor by Diana Wilkoc Patton

Right: Painting in The
Great Swamp
50"H × 40" W
Watercolor by Diana Wilkoc
Patton





## Left:

Japanese Doll, Green Pitcher, Plus Still-Life 40"H 30" W \$925.

## Below:

Pink Ceramic Seal, Green
Pitcher, Plus Still-Life
Unframed 22" H 30" W
Watercolor by Diana Wilkoc
Patton \$325.





Left: Red and Pink Still-Life with China Doll and Pitcher 40" H 30" W \$875. Watercolor by Diana Wilkoc Patton

Below: Blue and White Still-Life with Poinsettias and Pitchers Unframed 40" H 30" W \$775. Watercolor by Diana Wilkoc Patton





Left:Still-life with Teapot, Peacock Feathers, and Pitcher 38" H 32"W \$825. Watercolor by Diana Wilkoc Patton

## Below:

Still-Life with German Stein and Green Pitcher 40" H x 30" W \$1200.

Watercolor by Diana Wilkoc Patton



Right: Orange and Blue
Painting Chair 42" H 36" W
Watercolor by Diana Wilkoc
Patton

Below: Water Lily "Garden" 22" H 28" W