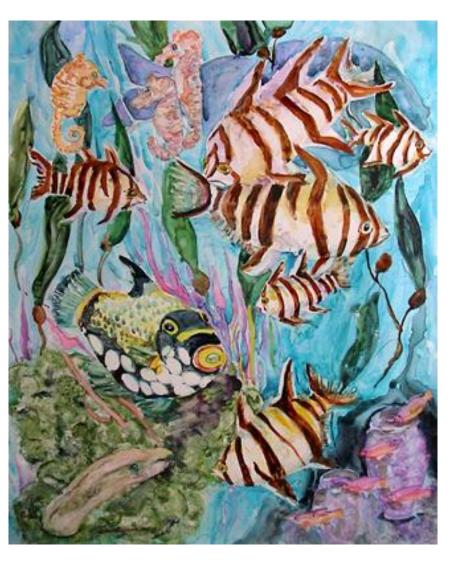

Palette in the Garden with Peppers 40" H 26" W NFS or donation

Watercolor by Diana Wilkoc Patton

Dancer in the Garden  $24" \times 18" \text{ W}$  Watercolor by Diana Wilkoc Patton

Left: Clown Trigger Fish, Bahia Ball