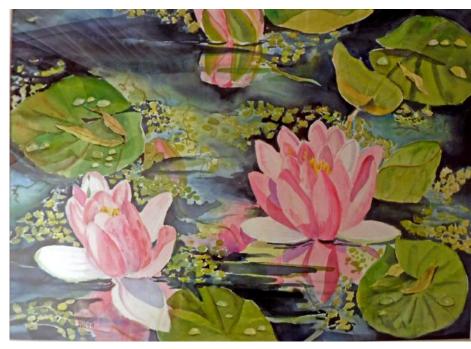

## Below:

Still-Life with German Stein and Green Pitcher 40" H x 30" W \$1200.

Watercolor by Diana Wilkoc Patton

Right: Orange and Blue
Painting Chair 42" H 36" W
Watercolor by Diana Wilkoc
Patton

Below: Water Lily "Garden" 22" H 28" W \$325. Watercolor by Diana Wilkoc Patton