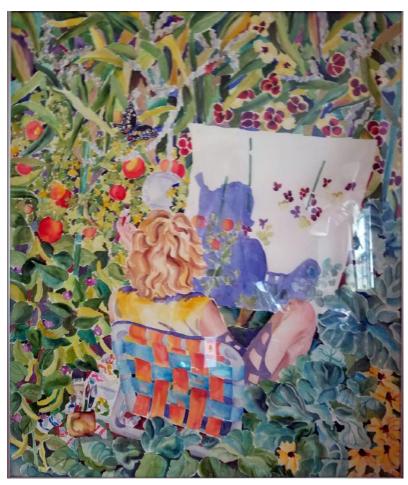

## Gardens, Still-lifes, and Marine

Green & White Painting
Chair, Painting Cabbages
52" H 38" W
\$1500.
Watercolor by
Diana Wilkoc Patton

Left: The Artist in the Garden State 36" H × 30" W Watercolor by Diana Wilkoc Patton \$775.