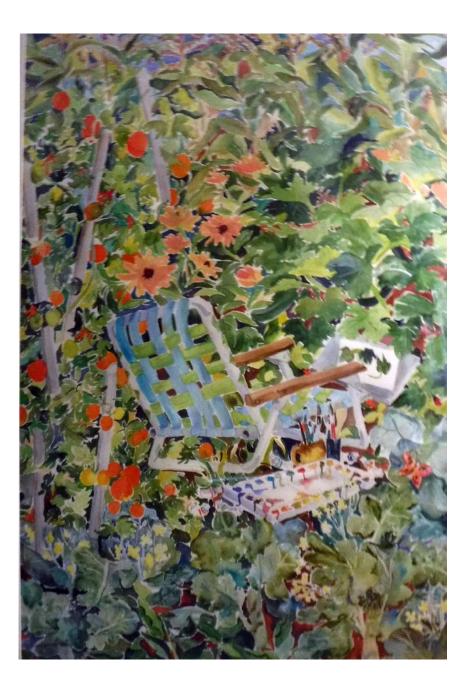

Below: Garden Studio: Palette, Red Lettuce, Petunias, Corn 42" H 31" W Watercolor by Diana Wilkoc Patton \$775.

Sunflowers in My Garden 36" H 28" W Watercolor by Diana Wilkoc Patton \$525.

Orange and Yellow Painting Chair in My Garden 42" H 36" W \$875.

Watercolor by Diana Wilkoc Patton

Blue Painting Chair 40" H 26" W Watercolor by Diana Wilkoc Patton \$925.

Above: The Artist in the Garden
State II 36" H 30" W
Watercolor by Diana Wilkoc Patton
\$775.

Right: Tulips, Czech Teapot, English Ceramic Cottage