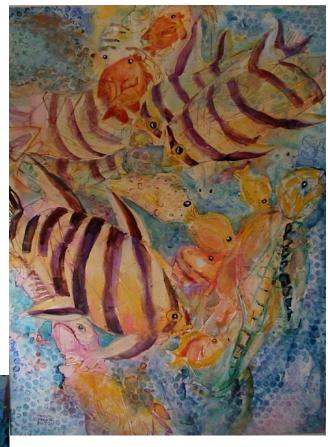

26" x 32" \$575.

Center: Fishes' Roundabout 26" x 32" \$575.

Below: Lobster Quadrille 20" × 27"

\$575.