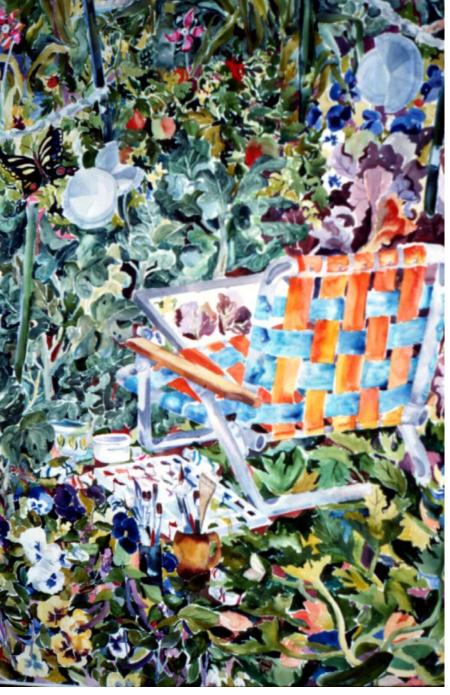

Watercolor by Diana Wilkoc Patton

Blue Painting Chair 40" H 26" W Watercolor by Diana Wilkoc Patton \$925.

Above: The Artist in the Garden
State II 36" H 30" W
Watercolor by Diana Wilkoc Patton
\$775.

Right: Tulips, Czech Teapot, English Ceramic Cottage