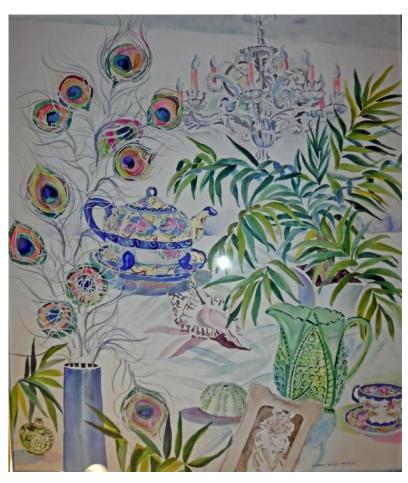

Below: Blue and White Still-Life with Poinsettias and Pitchers Unframed 40" H 30" W \$775. Watercolor by Diana Wilkoc Patton

Left:Still-life with Teapot, Peacock Feathers, and Pitcher 38" H 32"W \$825. Watercolor by Diana Wilkoc Patton