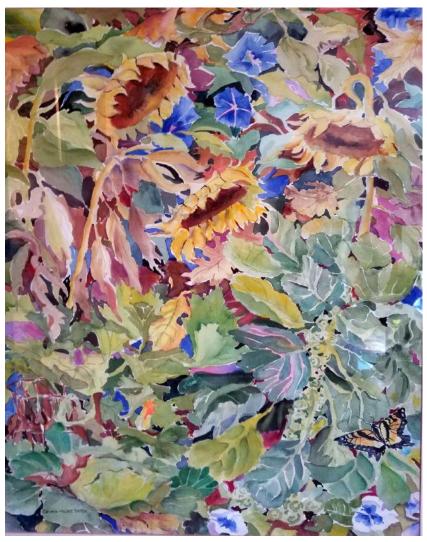

Below: Garden Studio: Palette, Red Lettuce, Petunias, Corn 42" H 31" W Watercolor by Diana Wilkoc Patton \$775.

Sunflowers in My Garden 36" H 28" W Watercolor by Diana Wilkoc Patton \$525.

Orange and Yellow Painting Chair in My Garden 42" H 36" W \$875.