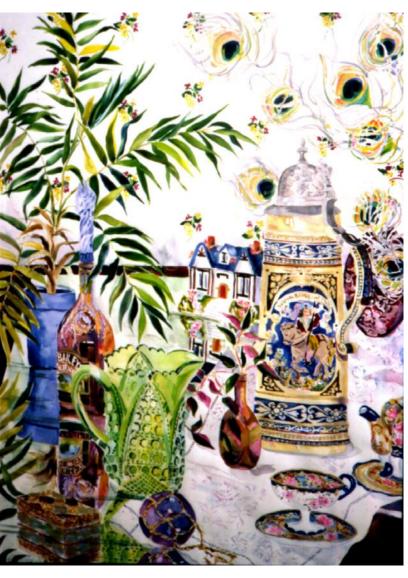

## Below:

Still-Life with German Stein and Green Pitcher 40" H x 30" W \$1200.

Watercolor by Diana Wilkoc Patton

Right: Orange and Blue
Painting Chair 42" H 36" W
Watercolor by Diana Wilkoc
Patton

Below: Water Lily "Garden" 22" H 28" W \$325. Watercolor by Diana Wilkoc Patton